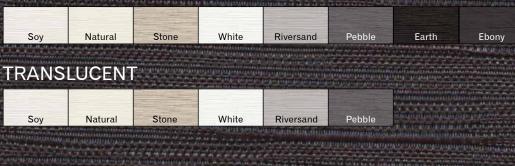

Epitomising luxury, 6th Avenue is an elegant, bold textured design made from durable 100% polyester. The stunning collection of stylish hues features a strong neutral palette complimented by earthy colours such as Riversand, Pebble and Ebony.

#### **KEY FEATURES ARE:**

- 3 metre width.
- 8 colours in blockout.
- Matching colours in light filtering.
- Mould and mildew protection system.
- Uniline quality.