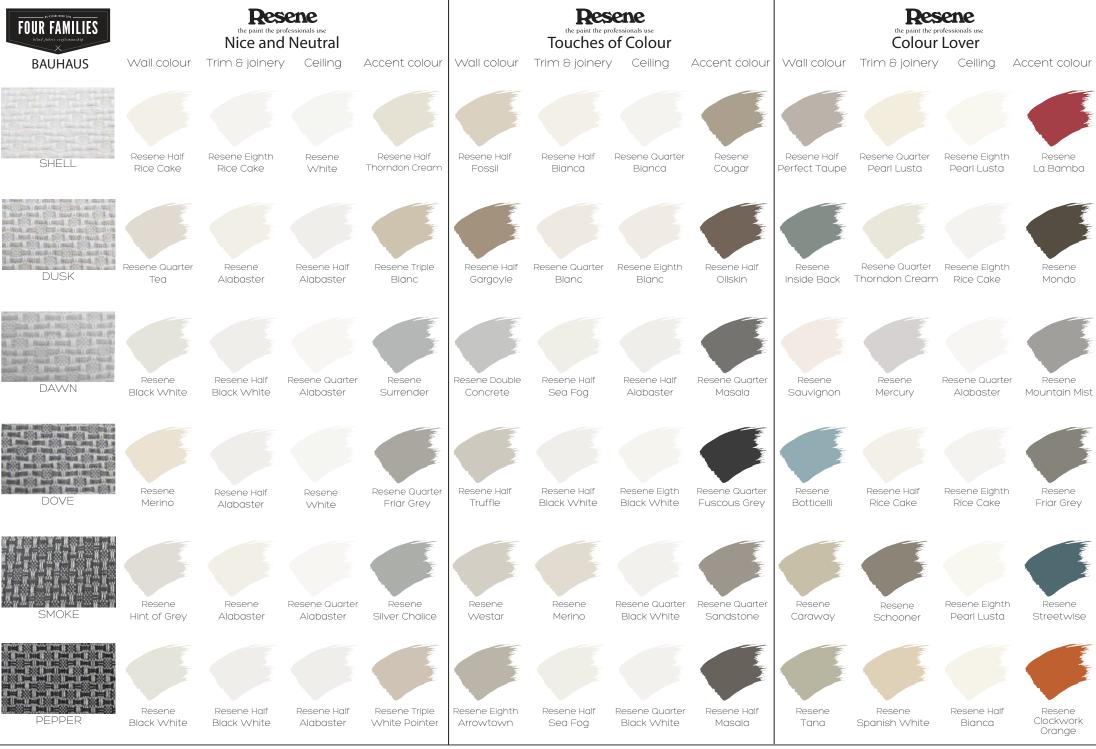

## AVAILABLE IN 6 COLOURS: SHELL, DUSK, DAWN, DOVE, SMOKE, PEPPER

Suitable for roller blinds, roman blinds, panel glides & vertical blinds.