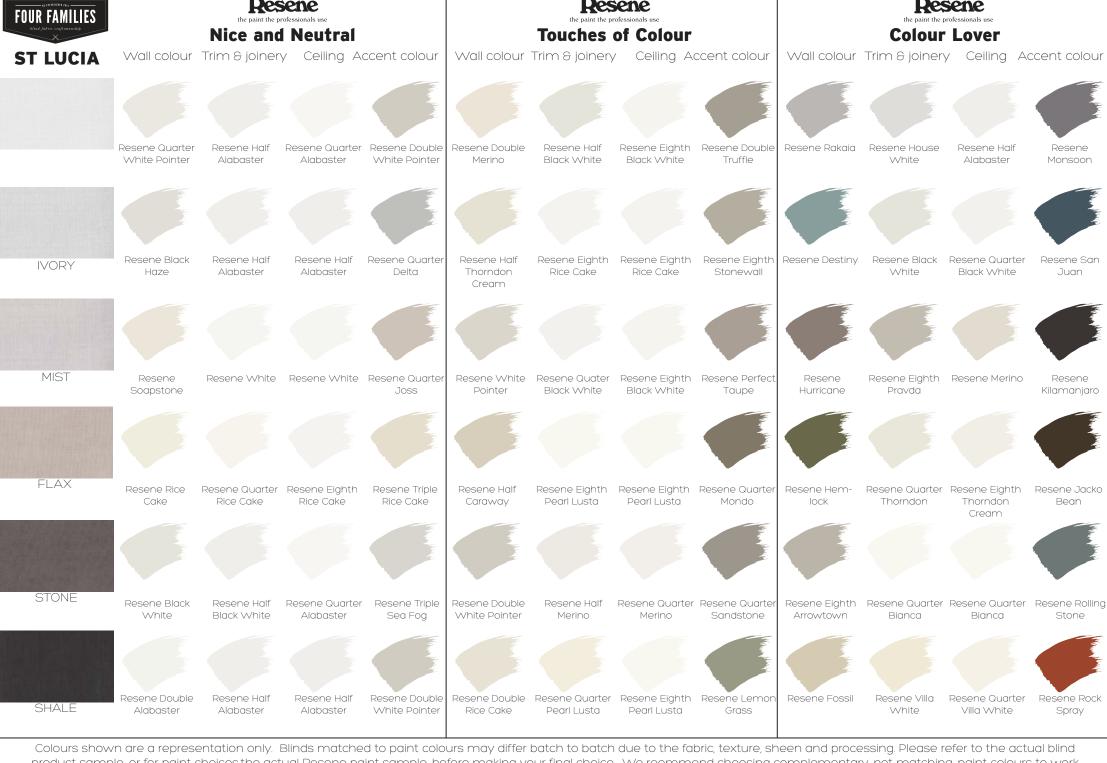

# ST LUCIA

## ST LUCIA

## AVAILABLE IN 6 COLOURS: WHITE, IVORY, MIST, FLAX, STONE & SHALE

Suitable for roller blinds, roman blinds & panel glides.