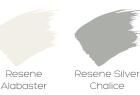

-96          |
|   | COLOURFASTNESS TO LIGHT: | 8 (ISO 105:B02)           |
| 1 | SPRECIAL TREATMENT:      | Low VOC,                  |
|   |                          | Mould Resistant (ISO 846) |
|   |                          |                           |

ZARU'S WEAVING ENVIRONMENTAL MANAGEMENT SYSTEM COMPLIES WITH ISO 14001

**OEKOTEX & GREENGUARD CERTIFIED FABRIC** 

www.fourfamilies.com.au



## the paint the professionals use

### **Nice and Neutral**

### **Touches of Colour**

### Colour Lover



Thorndon

Merino

Wall colour Trim 8 joinery Ceiling Accent colour | Wall colour Trim 8 joinery Ceiling Accent colour | Wall colour Trim 8 joinery Ceiling Accent colour





Thorndon





Alabaster







Rice Cake









Bianca



Elephant



















Mondo



Cream





























Black White































Cream



Cream