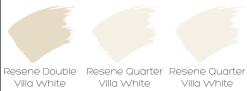

T: | 8 (ISO 105:B02)           |
| 1 | SPRECIAL TREATMENT:      | Low VOC,                  |
|   |                          | Mould Resistant (ISO 846) |
|   |                          |                           |

ZARU'S WEAVING ENVIRONMENTAL MANAGEMENT SYSTEM COMPLIES WITH ISO 14001

**OEKOTEX & GREENGUARD CERTIFIED FABRIC** 

www.fourfamilies.com.au



## the paint the professionals use

### **Nice and Neutral**

### **Touches of Colour**

### Colour Lover



Thorndon

Merino

Wall colour Trim 8 joinery Ceiling Accent colour | Wall colour Trim 8 joinery Ceiling Accent colour | Wall colour Trim 8 joinery Ceiling Accent colour





Thorndon





Alabaster







Rice Cake









Bianca



Elephant



















Mondo



Cream





























Black White































Cream



Cream