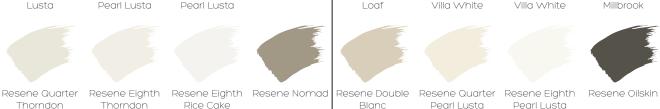

| Low VOC,                  |
|   |                          | Mould Resistant (ISO 846) |
|   |                          |                           |

ZARU'S WEAVING ENVIRONMENTAL MANAGEMENT SYSTEM COMPLIES WITH ISO 14001

**OEKOTEX & GREENGUARD CERTIFIED FABRIC** 

www.fourfamilies.com.au



## the paint the professionals use

### **Nice and Neutral**

### **Touches of Colour**

### Colour Lover



Thorndon

Merino

Wall colour Trim 8 joinery Ceiling Accent colour | Wall colour Trim 8 joinery Ceiling Accent colour | Wall colour Trim 8 joinery Ceiling Accent colour





Thorndon





Alabaster







Rice Cake









Bianca



Elephant



















Mondo



Cream





























Black White































Cream



Cream