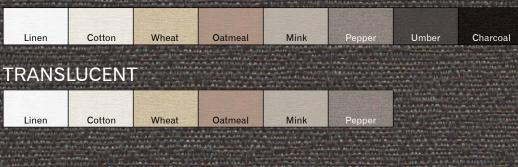

### **BLOCK OUT**

#### FABRIC TYPE:

| BLOCKOUT    | 1 |
|-------------|---|
| TRANSLUCENT | 1 |
| SCREEN      |   |

CARE: Surface dust should be removed with a duster or soft cloth. Fabric can be wiped with a damp sponge and wiped with a soft cloth. Never use abrasive or solvent-based products.