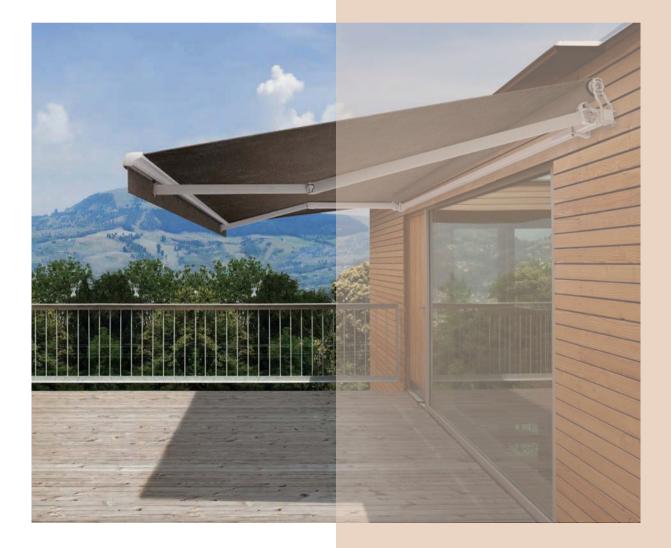

## Ellipse Monobloc

As innovators of outdoor-living solutions in New Zealand for many years, Shade Elements has become an industry leader of awnings, screens and retractable pergolas.

With its classic styling, the Ellipse Monobloc encapsulates simplicity and charm. It also provides a generous area of coverage – a width of up to five metres makes it ideal for lengths of deck and other outdoor areas with plenty of space to cover.

The Ellipse Monobloc is made with quality components and a solid structure to ensure long-lasting functional sun protection.

Visit shadeelements.co.nz to find an installer near you.

spaces that connect seamlessly to homes and gardens, while providing shelter from the elements.