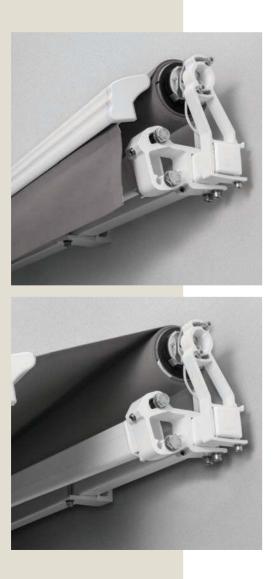

Features

WIDTH X EXTENSION OPERATION MIN - 1978 × 1500 mm Manual or automated MAX - 5000 × 3000 mm FABRIC AUTOMATION OPTIONS Docril (acrylic canvas) - 132 colours Sun & wind sensor Shadeview Mesh – 25 colours Motion sensor

Automation

Awnings can be automated to respond to the touch of a button, allowing you to relax and enjoy the ease of remote operation.

( so)mły

shadeelements.co.nz