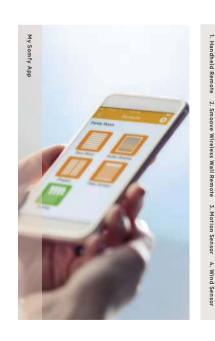

Automation

Awnings can be automated to respond to the touch of a button, allowing you to relax and enjoy the ease of remote operation.

( so)mły

shadeelements.co.nz