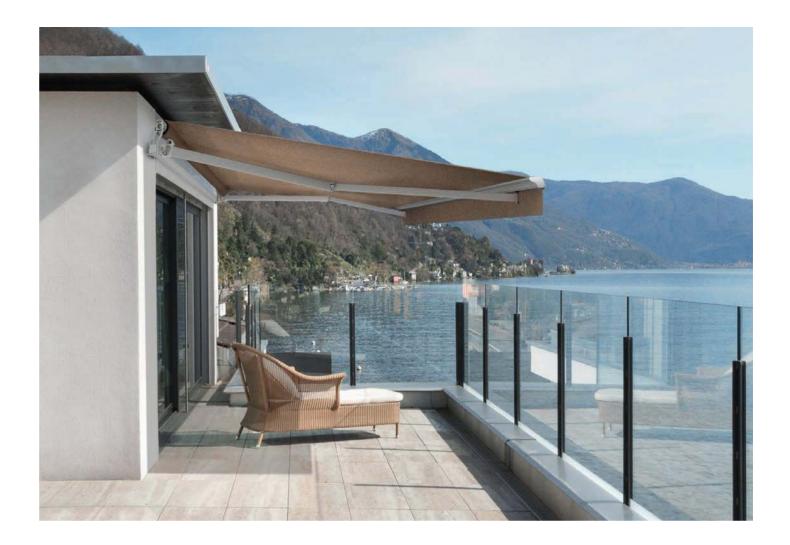

## Ellipse Monobloc

As innovators of outdoor-living solutions in New Zealand for many years, Shade Elements has become an industry leader of awnings, screens and retractable pergolas.

With its classic styling, the Ellipse Monobloc encapsulates simplicity and charm. It also provides a generous area of coverage – a width of up to five metres makes it ideal for lengths of deck and other outdoor areas with plenty of space to cover.

The Ellipse Monobloc is made with quality components and a solid structure to ensure long-lasting functional sun protection.

Visit shadeelements.co.nz to find an installer near you.

spaces that connect seamlessly to homes and gardens, while providing shelter from the elements.