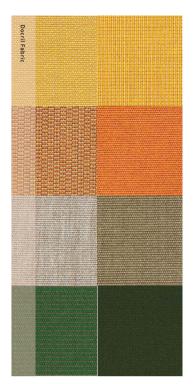

Pull stick

Docril (acrylic canvas) - 132 colours

Designed and manufactured in Spain and known for its superb quality with an extensive colour palette.

Docril offers an impressive selection of 132 vibrant colours to suit any décor and comes with a 10 year UV warranty.