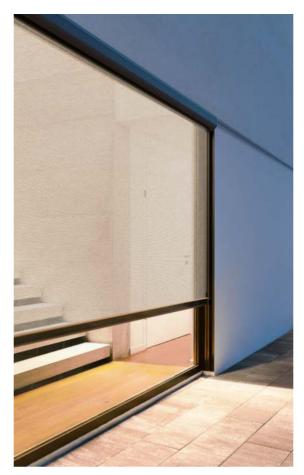

Clear PVC is the best solution when an unobstructed view is required while, providing full wind and rain protection.