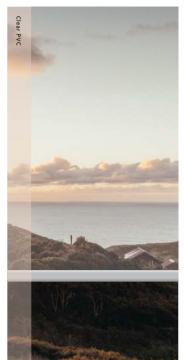

Clear PVC is the best solution when an unobstructed view is required while, providing full wind and rain protection.