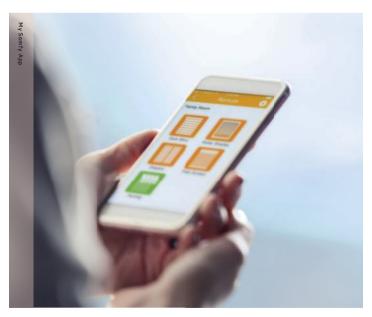

# Automation

Screens can be automated to respond to the touch of a button, allowing you to relax and enjoy the ease of remote operation.

shadeelements.co.nz