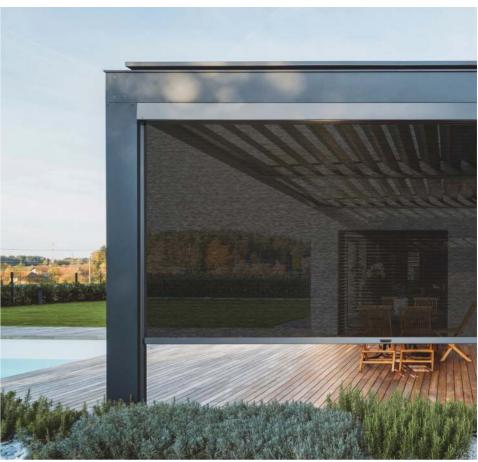

Shadeview fabric cleverly diffuses light, lends a pared-back finish and optimises views but it still protects you and your home from the elements. Available in different weave options with 25 colours.