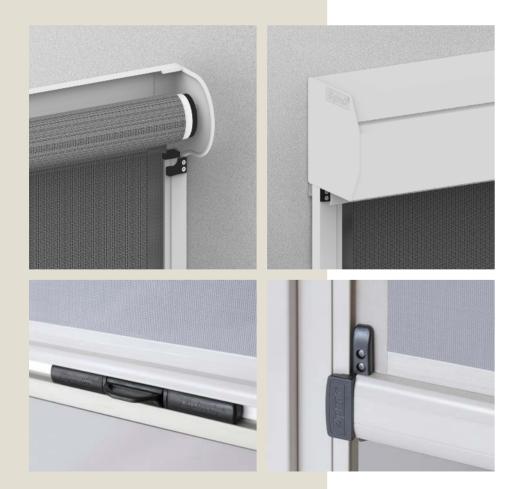

## We create versatile, beautiful outdoor spaces that connect seamlessly to homes and gardens, while providing shelter from the elements.

| 1                      | WIDTH X HEIGHT                | OPERATION                       | PROTECTION                             |
|------------------------|-------------------------------|---------------------------------|----------------------------------------|
| )<br>]<br><del> </del> | MIN - 650 × 500 mm            | Manual                          | 135 mm Small pelmet - drops up to 2400 |
| ;<br>;                 | MAX PVC - 5500 × 3500 mm      | Automated (Shadeview Mesh only) | 175 mm Large pelmet – drops up to 3300 |
|                        | MAX Mesh - 6000 × 3500 mm     |                                 | 135 mm Flashing                        |
|                        | FABRIC                        | OPTIONS                         | COMPONENT COLOURS                      |
|                        | Shadeview Mesh — 25 colours   | Reverse handle                  | Customised to Dulux powder-coat range  |
|                        | Clear or tinted PVC (0.75 mm) | Face fix                        |                                        |

Pull stick

Docril (acrylic canvas) - 132 colours