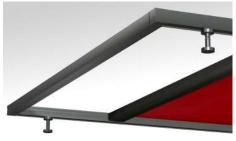

## HIGH PRESSURE GAS SPRING SYSTEM

Integrated into the channels of the system, the Frame's high-pressure gas spring and pulley system maintain a constant tension on the roofing system's fabric, ensuring no loss of tension throughout use and operation. Coupled with our patented z-Lock<sup>TM</sup> technology, the Frame system maintains tension on the shade fabric from all four sides of the system.

#### **FEATURES**

- Rattle-free movement, for a smooth and quiet experience
- Constant high-pressure reduces fabric rippling
- Increased longevity compared to conventional springs
- Controlled pressure release for safer operation