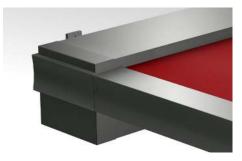

## HIGH PRESSURE GAS SPRING SYSTEM

Integrated into the channels of the system, the Frame's high-pressure gas spring and pulley system maintain a constant tension on the roofing system's fabric, ensuring no loss of tension throughout use and operation. Coupled with our patented z-Lock<sup>TM</sup> technology, the Frame system maintains tension on the shade fabric from all four sides of the system.

#### **FEATURES**

- Rattle-free movement, for a smooth and quiet experience
- Constant high-pressure reduces fabric rippling
- Increased longevity compared to conventional springs
- Controlled pressure release for safer operation