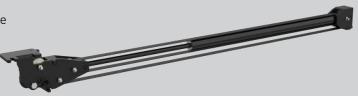

## HIGH PRESSURE GAS SPRING SYSTEM

Integrated into the channels of the system, the Frame's high-pressure gas spring and pulley system maintain a constant tension on the roofing system's fabric, ensuring no loss of tension throughout use and operation. Coupled with our patented z-Lock<sup>TM</sup> technology, the Frame system maintains tension on the shade fabric from all four sides of the system.

#### **FEATURES**

- Rattle-free movement, for a smooth and quiet experience
- Constant high-pressure reduces fabric rippling
- Increased longevity compared to conventional springs
- Controlled pressure release for safer operation