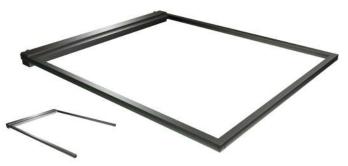

# **FRAME**

Frame is a retractable roofing system, built to protect from sun and rain. Designed with a slim cassette, the Frame system attaches to existing conservatories and pergolas to create a sheltered area, that is protected from the elements, all year round. Frame utilises a high-pressure gas spring system for rattle-free movement and constant tension across the length of the system, ensuring the fabric always remains smooth and taut. Frame can also be configured with our signature side guide technology, z-Lock<sup>TM</sup>, providing superior tension across all four sides of the fabric and preventing any undesired rippling or sagging on larger applications.

\*Front Bar optional