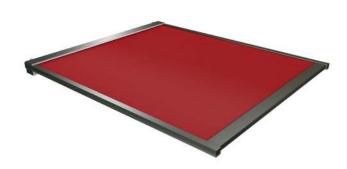

# **FRAME**

Frame is a retractable roofing system, built to protect from sun and rain. Designed with a slim cassette, the Frame system attaches to existing conservatories and pergolas to create a sheltered area, that is protected from the elements, all year round. Frame utilises a high-pressure gas spring system for rattle-free movement and constant tension across the length of the system, ensuring the fabric always remains smooth and taut. Frame can also be configured with our signature side guide technology, z-Lock<sup>TM</sup>, providing superior tension across all four sides of the fabric and preventing any undesired rippling or sagging on larger applications.

### **COLOUR RANGE**

Graphite