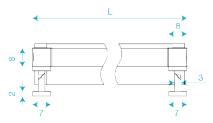

\*Front Bar optional

#### **DIMENSIONS** Measurements in cm

#### **SYSTEM CAPACITY**

With z-Lock<sup>TM</sup>: Up to  $6m \times 6m$ Without z-Lock<sup>TM</sup>: Up to  $7m \times 5m$  or Up to  $5m \times 7m$ 