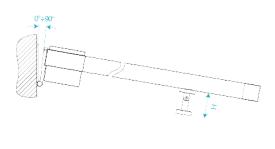

# **FRAME**

Frame is a retractable roofing system, built to protect from sun and rain. Designed with a slim cassette, the Frame system attaches to existing conservatories and pergolas to create a sheltered area, that is protected from the elements, all year round. Frame utilises a high-pressure gas spring system for rattle-free movement and constant tension across the length of the system, ensuring the fabric always remains smooth and taut. Frame can also be configured with our signature side guide technology, z-Lock<sup>TM</sup>, providing superior tension across all four sides of the fabric and preventing any undesired rippling or sagging on larger applications.

#### **FEATURES**

- Motorised solution
- Non-visible, stainless steel screws and pins
- Wall and feet configurable at any pitch with water runoff (at  $\geq$ 15° pitch)
- Weatherproof
- High-pressure, safe and silent gas spring system
- Covers areas up to  $36m^2\,for\,large\,applications$
- Premium powder coating finish
- z-Lock™ Compatible
- 100mm roller tube

## HIGH PRESSURE GAS SPRING SYSTEM

Integrated into the channels of the system, the Frame's high-pressure gas spring and pulley system maintain a constant tension on the roofing system's fabric, ensuring no loss of tension throughout use and operation. Coupled with our patented z-Lock<sup>TM</sup> technology, the Frame system maintains tension on the shade fabric from all four sides of the system.