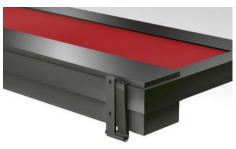

## HIGH PRESSURE GAS SPRING SYSTEM

Integrated into the channels of the system, the Frame's high-pressure gas spring and pulley system maintain a constant tension on the roofing system's fabric, ensuring no loss of tension throughout use and operation. Coupled with our patented z-Lock<sup>TM</sup> technology, the Frame system maintains tension on the shade fabric from all four sides of the system.

#### **FEATURES**

- Rattle-free movement, for a smooth and quiet experience
- Constant high-pressure reduces fabric rippling
- Increased longevity compared to conventional springs
- Controlled pressure release for safer operation