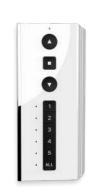

#### **AUTOMATE MOTORISATION**

Easily control your motorised Frame with a remote or smart device using the Automate App & Pulse hub.

Control awnings from anywhere in the world, set scenes and timers for automatic control and always know what awnings are doing thanks to ARC live feedback. The Pulse also integrates with smart voice-assistants to activate control via Google Assistant, Amazon Alexa and now Apple HomeKit with Siri.