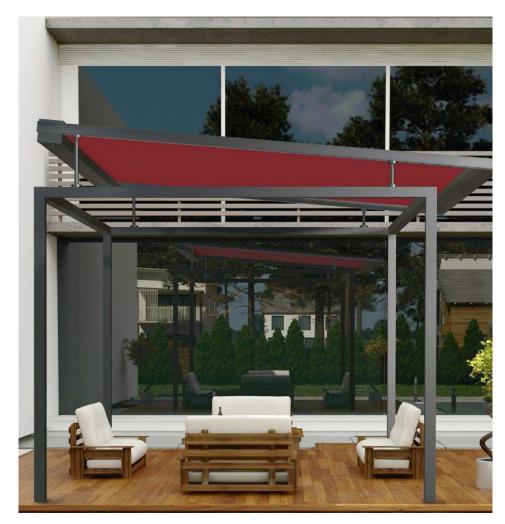

# **FRAME**

Frame is a retractable roofing system, built to protect from sun and rain. Designed with a slim cassette, the Frame system attaches to existing conservatories and pergolas to create a sheltered area, that is protected from the elements, all year round. Frame utilises a high-pressure gas spring system for rattle-free movement and constant tension across the length of the system, ensuring the fabric always remains smooth and taut. Frame can also be configured with our signature side guide technology, z-Lock<sup>TM</sup>, providing superior tension across all four sides of the fabric and preventing any undesired rippling or sagging on larger applications.

#### **FEATURES**

- Motorised solution
- Non-visible, stainless steel screws and pins
- Wall and feet configurable at any pitch with water runoff (at  $\geq$ 15° pitch)
- Weatherproof
- High-pressure, safe and silent gas spring system
- Covers areas up to  $36m^2\,for\,large\,applications$
- Premium powder coating finish
- z-Lock™ Compatible
- 100mm roller tube