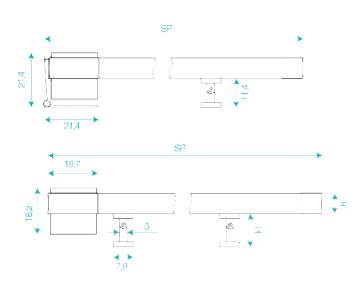

coating finish
- z-Lock™ Compatible
- 100mm roller tube

### **COLOUR RANGE**

Graphite









## HIGH PRESSURE GAS SPRING SYSTEM

Integrated into the channels of the system, the Frame's high-pressure gas spring and pulley system maintain a constant tension on the roofing system's fabric, ensuring no loss of tension throughout use and operation. Coupled with our patented z-Lock<sup>TM</sup> technology, the Frame system maintains tension on the shade fabric from all four sides of the system.

#### **FEATURES**

- Rattle-free movement, for a smooth and quiet experience
- Constant high-pressure reduces fabric rippling
- Increased longevity compared to conventional springs
- Controlled pressure release for safer operation







\*Front Bar optional

#### **DIMENSIONS** Measurements in cm







#### **SYSTEM CAPACITY**

With z-Lock<sup>TM</sup>: Up to  $6m \times 6m$ Without z-Lock<sup>TM</sup>: Up to  $7m \times 5m$  or Up to  $5m \times 7m$ 







#### **AUTOMATE MOTORISATION**

Easily control your motorised Frame with a remote or smart device using the Automate App & Pulse hub.

Control awnings from anywhere in the world, set scenes and timers for automatic control and always know what awnings are doing thanks to ARC live feedback. The Pulse also integrates with smart voice-assistants to activate control via Google Assistant, Amazon Alexa and now Apple HomeKit with Siri.