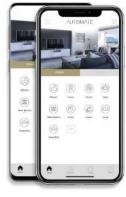

#### **AUTOMATE MOTORISATION**

Easily control your motorised Frame with a remote or smart device using the Automate App & Pulse hub.

Control awnings from anywhere in the world, set scenes and timers for automatic control and always know what awnings are doing thanks to ARC live feedback. The Pulse also integrates with smart voice-assistants to activate control via Google Assistant, Amazon Alexa and now Apple HomeKit with Siri.