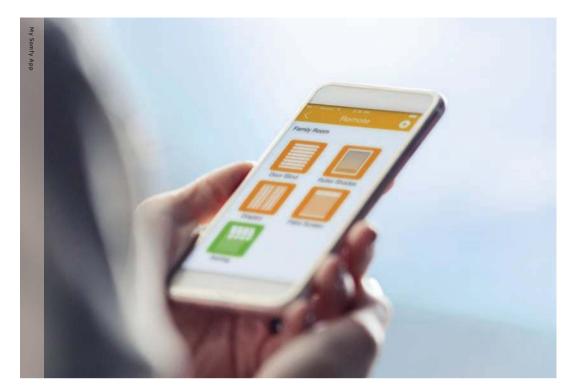

The Omega Pergola can be automated to respond to the touch of a button, allowing you to relax and enjoy the ease of remote operation.

shadeelements.co.nz