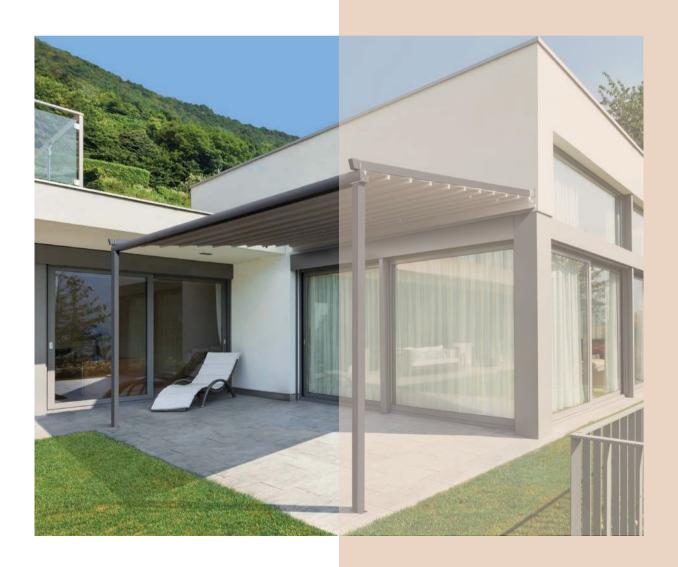

## Omega Pergola

As innovators of outdoor-living solutions in New Zealand for many years, Shade Elements has become an industry leader of awnings, screens and retractable pergolas.

Retractable pergola systems are a clever way to create an outdoor room and increase your living space. The Omega Pergola is an architectural awning and our most permanent shade solution.

Engineered with state-of-the-art European technology and elegant design features, the Omega Pergola system is designed for seamless indoor-outdoor flow and has undergone rigorous testing to ensure it withstands the harshest weather conditions.

Omega Pergola gives you the option to fully enclose a room outdoors without an expensive renovation. Its permanence means that LED lighting, infrared heaters and outdoor blinds can easily be incorporated into the pergola too.