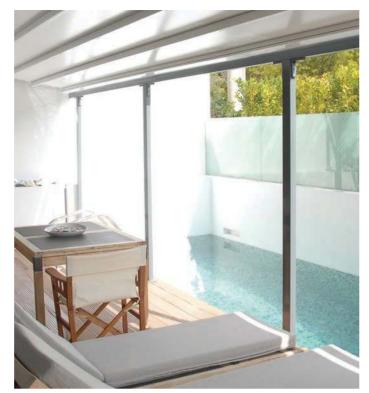

Omega Pergola gives you the option to fully enclose a room outdoors without an expensive renovation. Its permanence means that LED lighting, infrared heaters and outdoor blinds can easily be incorporated into the pergola too.