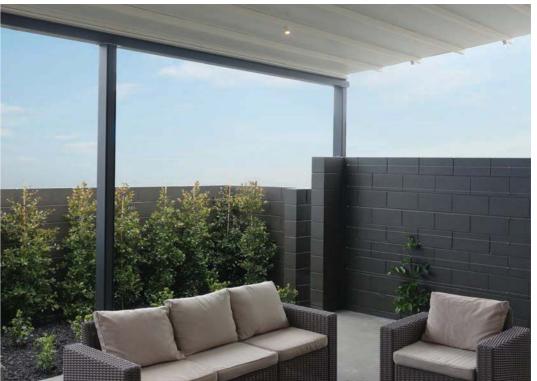

Omega Pergola gives you the option to fully enclose a room outdoors without an expensive renovation. Its permanence means that LED lighting, infrared heaters and outdoor blinds can easily be incorporated into the pergola too.