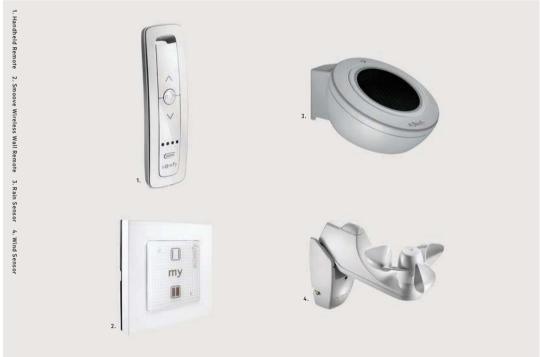

The Omega Pergola can be automated to respond to the touch of a button, allowing you to relax and enjoy the ease of remote operation.

shadeelements.co.nz