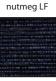

Tested to ISO 105-B02:2014

• Nominal weight: 375 gsm (BO), 165 gsm (LF)

Nominal thickness: 0.42 mm (BO), 0.32 mm (LF)

**Performance:** • Opacity: Blackout (Complies to AS 2663.3.1999)

**Protection:** • Complies with Building Code of Australia requirements for Class 2 to 9 (a) buildings.

Tested to AS 1530 Part III.

• Greenguard Gold - accredited for use in sensitive areas eg. schools and healthcare facilities (tested against California section 01359 for low chemical emissions (VOCs))

**Care:** • Surface dust should be removed with duster or soft cloth. Never use abrasive products or solvents/industrial based cleaners.

**Note:** • Colour variances may occur between fabric production batches. These variances are within industry tolerances.

## **Colour Range \***





oyster LF