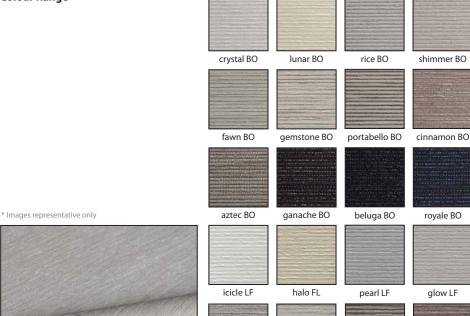

ess: 6 (Blue Scale) Tested to ISO 105-B02:2014

• Nominal weight: 375 gsm (BO), 165 gsm (LF)

Nominal thickness: 0.42 mm (BO), 0.32 mm (LF)

**Performance:** • Opacity: Blackout (Complies to AS 2663.3.1999)

**Protection:** • Complies with Building Code of Australia requirements for Class 2 to 9 (a) buildings.

Tested to AS 1530 Part III.

• Greenguard Gold - accredited for use in sensitive areas eg. schools and healthcare facilities (tested against California section 01359 for low chemical emissions (VOCs))

**Care:** • Surface dust should be removed with duster or soft cloth. Never use abrasive products or solvents/industrial based cleaners.

**Note:** • Colour variances may occur between fabric production batches. These variances are within industry tolerances.

## **Colour Range \***





oyster LF