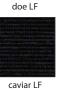

e) Tested to ISO 105-B02:2014

• Nominal weight: 375 gsm (BO), 165 gsm (LF)

Nominal thickness: 0.42 mm (BO), 0.32 mm (LF)

**Performance:** • Opacity: Blackout (Complies to AS 2663.3.1999)

**Protection:** • Complies with Building Code of Australia requirements for Class 2 to 9 (a) buildings.

Tested to AS 1530 Part III.

• Greenguard Gold - accredited for use in sensitive areas eg. schools and healthcare facilities (tested against California section 01359 for low chemical emissions (VOCs))

**Care:** • Surface dust should be removed with duster or soft cloth. Never use abrasive products or solvents/industrial based cleaners.

**Note:** • Colour variances may occur between fabric production batches. These variances are within industry tolerances.

## **Colour Range \***





oyster LF