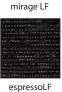

ale) Tested to ISO 105-B02:2014

• Nominal weight: 375 gsm (BO), 165 gsm (LF)

Nominal thickness: 0.42 mm (BO), 0.32 mm (LF)

**Performance:** • Opacity: Blackout (Complies to AS 2663.3.1999)

**Protection:** • Complies with Building Code of Australia requirements for Class 2 to 9 (a) buildings.

Tested to AS 1530 Part III.

• Greenguard Gold - accredited for use in sensitive areas eg. schools and healthcare facilities (tested against California section 01359 for low chemical emissions (VOCs))

**Care:** • Surface dust should be removed with duster or soft cloth. Never use abrasive products or solvents/industrial based cleaners.

**Note:** • Colour variances may occur between fabric production batches. These variances are within industry tolerances.

## **Colour Range \***





oyster LF