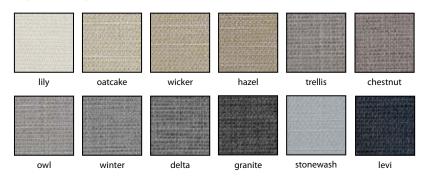

## **Light Filtering Colours**

| Quality       | SHAW Colour Name | Quality              | SHAW Colour Name |
|---------------|------------------|----------------------|------------------|
| Blackout (BO) | Blanco           | Light Filtering (LF) | Lily             |
| Blackout (BO) | Almond           | Light Filtering (LF) | Oatcake          |
| Blackout (BO) | Soba             | Light Filtering (LF) | Wicker           |
| Blackout (BO) | Raffia           | Light Filtering (LF) | Hazel            |
| Blackout (BO) | Vine             | Light Filtering (LF) | Trellis          |
| Blackout (BO) | Fig              | Light Filtering (LF) | Chestnut         |
| Blackout (BO) | Dove             | Light Filtering (LF) | Owl              |
| Blackout (BO) | Fleece           | Light Filtering (LF) | Winter           |
| Blackout (BO) | Aspen            | Light Filtering (LF) | Delta            |
| Blackout (BO) | Fossil           | Light Filtering (LF) | Granite          |
| Blackout (BO) | Breeze           | Light Filtering (LF) | Stonewash        |
| Blackout (BO) | Denim            | Light Filtering (LF) | Levi             |

LF and BO colour variation occurs due to the nature of the finishing process.