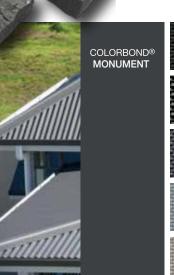

Vistaweave is inspired by the COLORBOND® steel colour range. The palette coordinates with any exterior to create a seamless finish. This offering caters for traditional colours such as CLASSIC CREAM®, PAPERBARK® and WOODLAND GREY®, right through to the latest contemporary tones such

as DUNE®, WALLABY® and MONUMENT®. Whether you want a splash of colour for a contrasting look or a perfect colour-coded match, the Vistaweave range is your perfect solution.

When selecting your screening fabric, consider the colours on your exterior such as the roof, guttering, bricks and other finishes. Every colour in the Vistaweave range will work harmoniously with the COLORBOND® steel exterior palette.