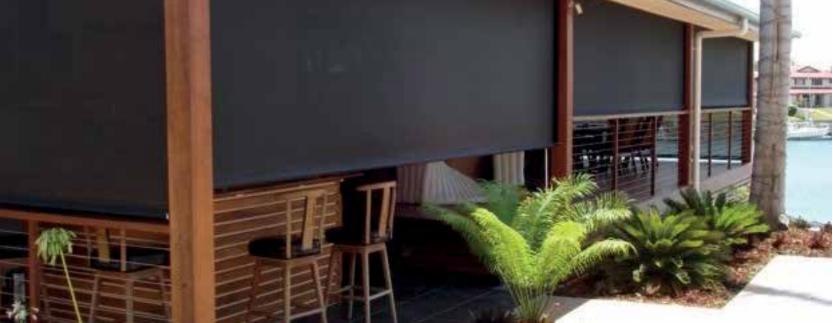

CONGO

GRECIAN GOLD

Vistaweave 95 is a versatile woven mesh designed for blinds, awnings and general outdoor applications. The unique weave combines a functional solution for solar protection with a stylish textured appearance.

Designed for Australian conditions, Vistaweave 95 will create privacy from the outside without compromising the visual aspect.

Reduces heat transmission

Improves air-conditioning efficiencies

**Provides UVR protection** 

Reduces glare in direct sunlight

Provides privacy without compromising the view

Allows moderate flow of fresh air

Mildew and salt water resistant

Supported with a five year warranty

**Environmentally friendly** 