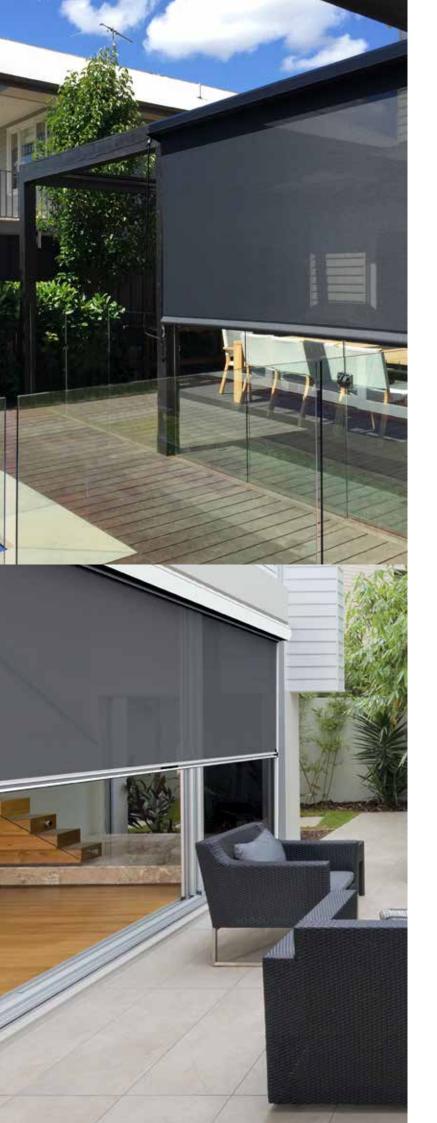

Vistaweave blinds will create privacy from the outside without compromising the visual aspect.

SNOW

EBONY

CHARCOAL

IRONSTONE®

BASALT®\*

CARAMEL

JASPER®\*

CONGO

GRECIAN GOLD

Vistaweave 95 is a versatile woven mesh designed for blinds, awnings and general outdoor applications. The unique weave combines a functional solution for solar protection with a stylish textured appearance.

Designed for Australian conditions, Vistaweave 95 will create privacy from the outside without compromising the visual aspect.

Reduces heat transmission

Improves air-conditioning efficiencies

**Provides UVR protection** 

Reduces glare in direct sunlight

Provides privacy without compromising the view

Allows moderate flow of fresh air

Mildew and salt water resistant

Supported with a five year warranty

**Environmentally friendly** 