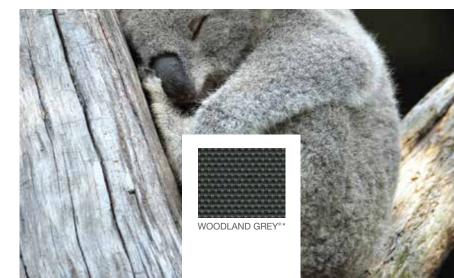

WOODLAND GREY®

WALLABY®\*

ASH GREY

Vistaweave 99 is a heavy duty woven mesh designed for blinds, awnings and general outdoor applications. The high density weave provides exceptional solar protection and visual privacy.