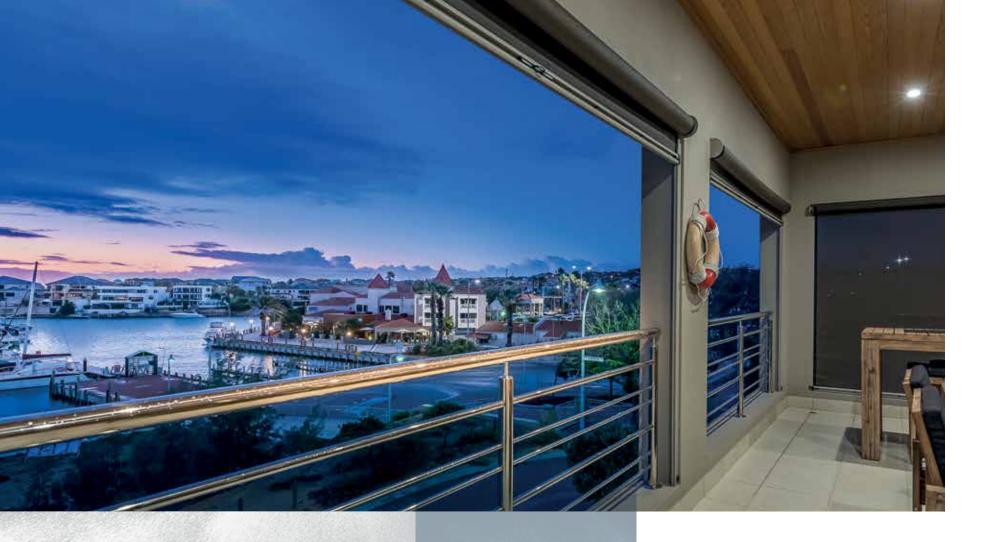

Vistaweave blinds will create privacy from the outside without compromising the visual aspect.

SNOW

EBONY

CHARCOAL

IRONSTONE®

BASALT®\*

CARAMEL

JASPER®\*

Designed for Australian conditions, Vistaweave 95 will create privacy from the outside without compromising the visual aspect.

Reduces heat transmission

Improves air-conditioning efficiencies

**Provides UVR protection** 

Reduces glare in direct sunlight

Provides privacy without compromising the view

Allows moderate flow of fresh air

Mildew and salt water resistant

Supported with a five year warranty

**Environmentally friendly** 