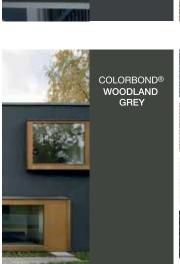

WOODLAND GREY®

WALLABY®\*

ASH GREY

Vistaweave 99 is a heavy duty woven mesh designed for blinds, awnings and general outdoor applications. The high density weave provides exceptional solar protection and visual privacy.