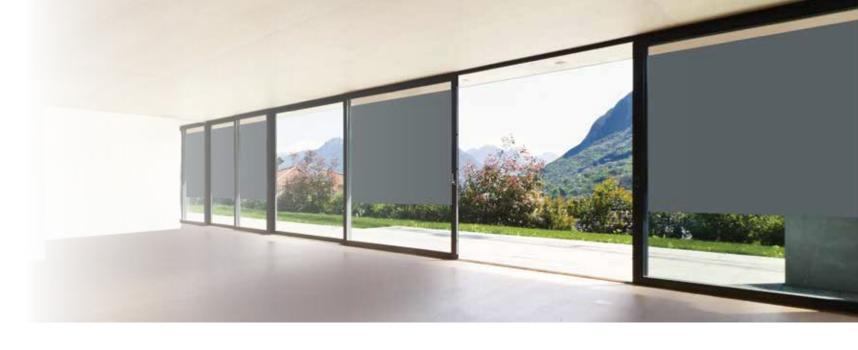

Colours are shown for illustrative purposes only. Refer to the sample for actual colour.

PAPERBARK®\*

<sup>\*</sup> Inspired by COLORBOND® steel colours

MAX is the latest innovative addition to the Vistaweave range. This exciting collection combines the market renowned benefits of the current outdoor blind mesh, with a tighter weave to provide enhanced privacy, solar protection and resistance to rain.

Designed for Australian conditions, Vistaweave MAX will create a stylish and durable way of maintaining a comfortable outdoor environment.

Improves air-conditioning efficiencies

Provides UVR protection

Reduces glare in direct sunlight

Enhanced privacy

2 x 2 weave

Mildew and salt water resistant

Supported with a 10 year warranty

**Environmentally friendly** 

Comprehensive colour offering inspired by COLORBOND® steel colours

COLORBOND®, Bluescope, ® colour names are registered trade marks of BlueScope Steel Limited. TM colour names are trade marks of BlueScope Steel Limited.