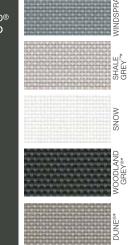

WOODLAND GREY®

WALLABY®\*

ASH GREY

Vistaweave 99 is a heavy duty woven mesh designed for blinds, awnings and general outdoor applications. The high density weave provides exceptional solar protection and visual privacy.

Colours are shown for illustrative purposes only. Refer to the sample for actual colour.

PAPERBARK®\*

<sup>\*</sup> Inspired by COLORBOND® steel colours

MAX is the latest innovative addition to the Vistaweave range. This exciting collection combines the market renowned benefits of the current outdoor blind mesh, with a tighter weave to provide enhanced privacy, solar protection and resistance to rain.