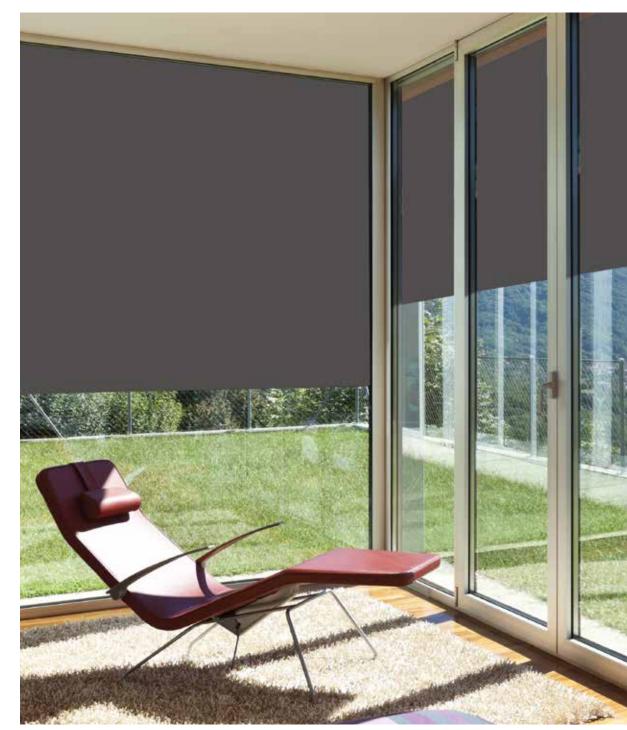

Vistaweave blinds will create privacy from the outside without compromising the visual aspect.

SNOW

EBONY

CHARCOAL

IRONSTONE®

BASALT®\*

CARAMEL

JASPER®\*

Designed for Australian conditions, Vistaweave 95 will create privacy from the outside without compromising the visual aspect.

Reduces heat transmission

Improves air-conditioning efficiencies

**Provides UVR protection** 

Reduces glare in direct sunlight

Provides privacy without compromising the view

Allows moderate flow of fresh air

Mildew and salt water resistant

Supported with a five year warranty

**Environmentally friendly** 