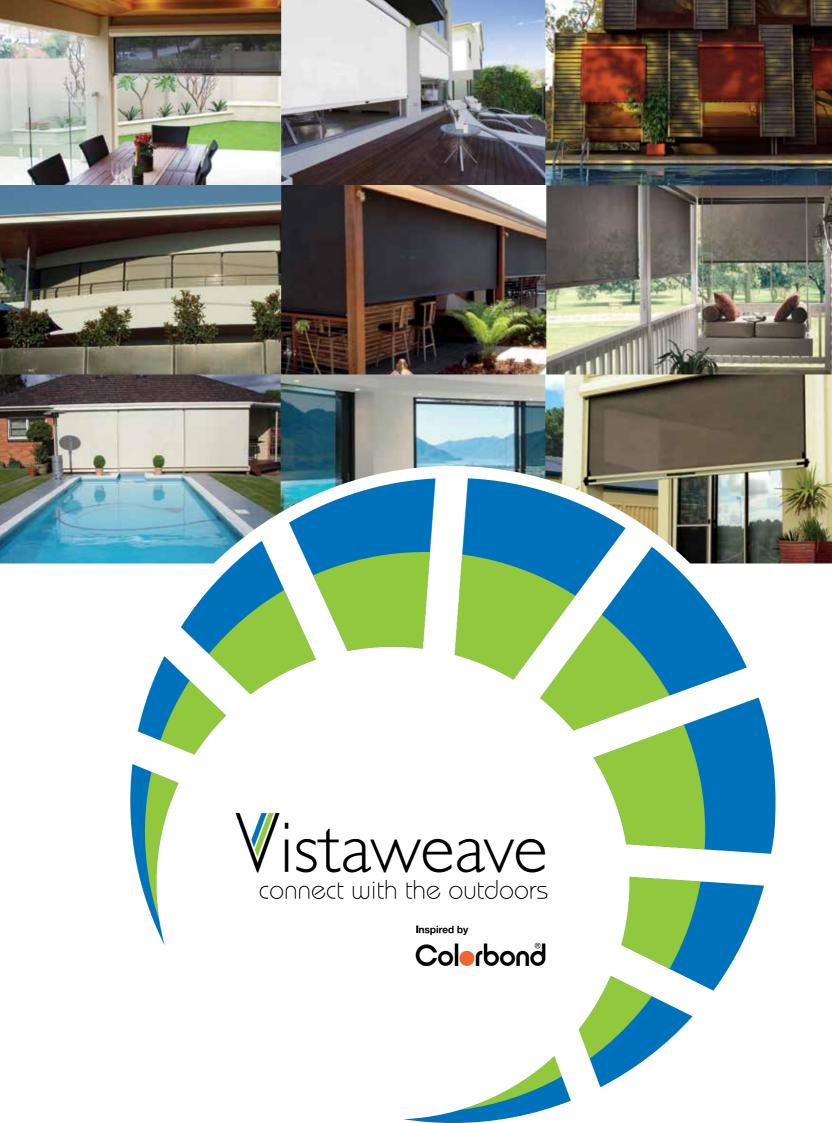

Vistaweave is inspired by the COLORBOND® steel colour range. The palette coordinates with any exterior to create a seamless finish. This offering caters for traditional colours such as CLASSIC CREAM®, PAPERBARK® and WOODLAND GREY®, right through to the latest contemporary tones such

as DUNE®, WALLABY® and MONUMENT®. Whether you want a splash of colour for a contrasting look or a perfect colour-coded match, the Vistaweave range is your perfect solution.

When selecting your screening fabric, consider the colours on your exterior such as the roof, guttering, bricks and other finishes. Every colour in the Vistaweave range will work harmoniously with the COLORBOND® steel exterior palette.

Whether you like a contrasting look using opposing colours, a similar tone for a subtle variation or an exact match for a uniform finish, the Vistaweave colour range can provide endless possibilities. Be creative and transform your outdoors.

## Colerbond

Vistaweave is inspired by the COLOURBOND® colour range. The palette coordinates with any exterior to create a seamless finish. This offering caters for traditional colours such as CLASSIC CREAM®, PAPERBARK® and WOODLAND GREY® right through to the latest contemporary tones like DUNE®, WALLABY® and MONUMENT®. Whether you want a splash of colour for a contrasting look or a perfect colour-coded match, the Vistaweave range is your perfect solution.