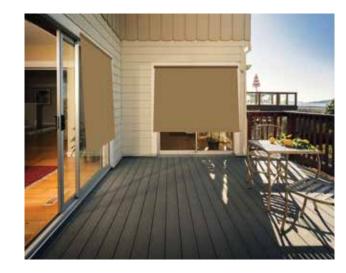

CONGO

GRECIAN GOLD

Vistaweave 95 is a versatile woven mesh designed for blinds, awnings and general outdoor applications. The unique weave combines a functional solution for solar protection with a stylish textured appearance.

Designed for Australian conditions, Vistaweave 95 will create privacy from the outside without compromising the visual aspect.

Reduces heat transmission

Improves air-conditioning efficiencies

**Provides UVR protection** 

Reduces glare in direct sunlight

Provides privacy without compromising the view

Allows moderate flow of fresh air

Mildew and salt water resistant

Supported with a five year warranty

**Environmentally friendly** 