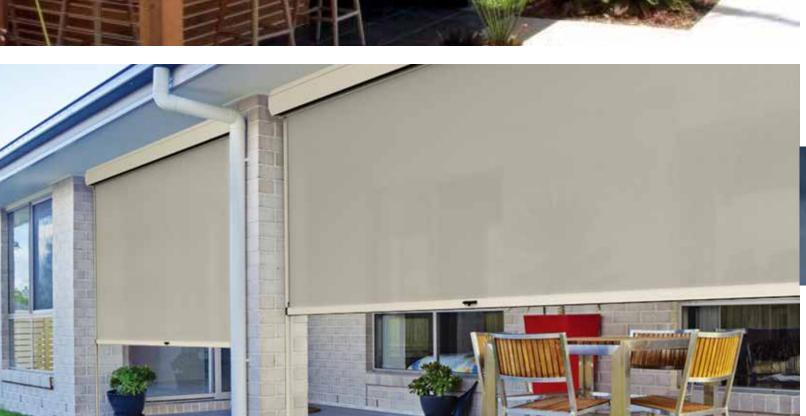

CONGO

GRECIAN GOLD

Vistaweave 95 is a versatile woven mesh designed for blinds, awnings and general outdoor applications. The unique weave combines a functional solution for solar protection with a stylish textured appearance.

Designed for Australian conditions, Vistaweave 95 will create privacy from the outside without compromising the visual aspect.

Reduces heat transmission

Improves air-conditioning efficiencies

**Provides UVR protection** 

Reduces glare in direct sunlight

Provides privacy without compromising the view

Allows moderate flow of fresh air

Mildew and salt water resistant

Supported with a five year warranty

**Environmentally friendly** 