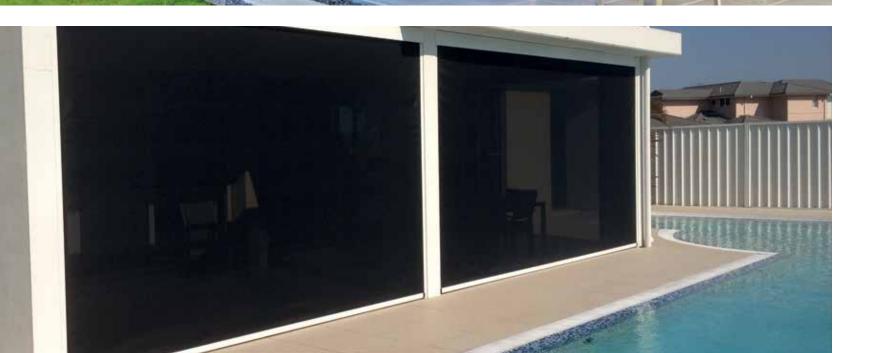

WOODLAND GREY®

WALLABY®\*

ASH GREY

Vistaweave 99 is a heavy duty woven mesh designed for blinds, awnings and general outdoor applications. The high density weave provides exceptional solar protection and visual privacy.

Designed for Australian conditions, Vistaweave 99 will provide a functional solution when privacy screening is paramount.

Exceptional solar protection and visual privacy

Creates visual privacy screening

Reduces heat transmission

Improves air-conditioning efficiencies

Provides UVR protection

Eliminates glare in direct sunlight

Allows moderate flow of fresh air

Mildew and salt water resistant

Supported with a five year warranty