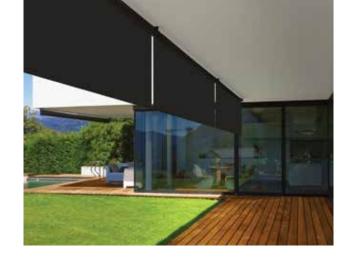

CONGO

GRECIAN GOLD

Vistaweave 95 is a versatile woven mesh designed for blinds, awnings and general outdoor applications. The unique weave combines a functional solution for solar protection with a stylish textured appearance.

Designed for Australian conditions, Vistaweave 95 will create privacy from the outside without compromising the visual aspect.

Reduces heat transmission

Improves air-conditioning efficiencies

**Provides UVR protection** 