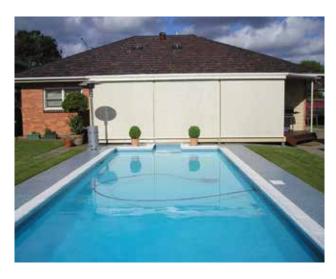

WOODLAND GREY®

WALLABY®\*

ASH GREY

Vistaweave 99 is a heavy duty woven mesh designed for blinds, awnings and general outdoor applications. The high density weave provides exceptional solar protection and visual privacy.

Designed for Australian conditions, Vistaweave 99 will provide a functional solution when privacy screening is paramount.

Exceptional solar protection and visual privacy

Creates visual privacy screening

Reduces heat transmission

Improves air-conditioning efficiencies

Provides UVR protection

Eliminates glare in direct sunlight

Allows moderate flow of fresh air

Mildew and salt water resistant

Supported with a five year warranty